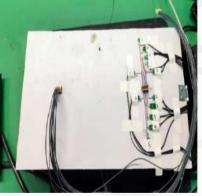

• Improved Cable Tie cutting tensioner gun – with Ergonomic design & Slip-proof handle for a comfortable & secure grip

• **Board Assembly through Guided Assembly- CirrisTester** This system guides to identify the next point of assembly thru SMT LED on the board (LED lights up at a particular point as shown when the respective wire touches the Common Pin on Board )