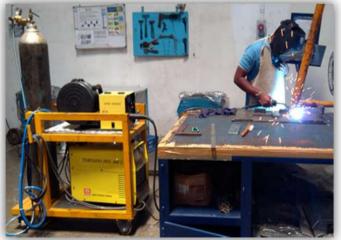

#### **TIG WELDING**

We are certified with EN ISO 9606 for both MIG and TIG welding. Our welding team consist of 10 qualified welders with certification.

#### **MIG WELDING**

We use TIG welding for copper and Aluminum and MIG for Mild steel.