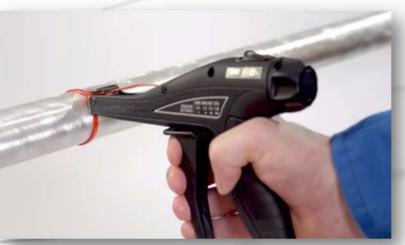

• Improved Cable Tie cutting tensioner gun – with Ergonomic design & Slip-proof handle for a comfortable & secure grip

• **Board Assembly through Guided Assembly- CirrisTester** This system guides to identify the next point of assembly thru SMT LED on the board (LED lights up at a particular point as shown when the respective wire touches the Common Pin on Board )