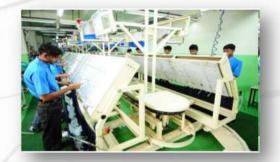

#### **ELCOMPONICS STRENGTH**

- Fully Automatic Cutting, Stripping & Crimping Machines along with
  - Tinning & Twisting module
  - Seal insertion module
  - with Wire dispensing & bundling system

• Semi Automatic crimping machines including special one for power cable lugs up to 5 Tons

 Automatic Ferrule Crimping – Fast Ferrule crimping up to 1200 nos / hr with automatic stripping & ferrule feeding

• Programmable Wire stripping & Twisting machine (for multicore cables) with large processing range