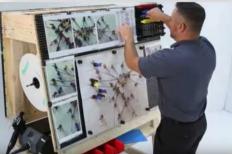

• Improved Cable Tie cutting tensioner gun – with Ergonomic design & Slip-proof handle for a comfortable & secure grip

• **Board Assembly through Guided Assembly- CirrisTester** This system guides to identify the next point of assembly thru SMT LED on the board (LED lights up at a particular point as shown when the respective wire touches the Common Pin on Board )