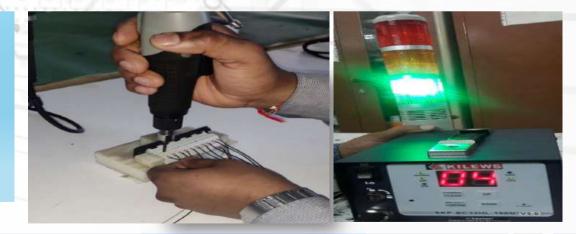

Programmed nos. count torque controlled screw driver with Annunciator alarm

Screw point settings are programmed to avoid missing screws

Annunciator alarm(Inset) to show that the screw is tightened or not as per Preset Torque

VERY STRONG POKA YOKE – PRAISED BY BLOOM QUALITY

• Conveyorised and static board assembly

Heat shrinking tube assembly with Hot Air & IR based machine