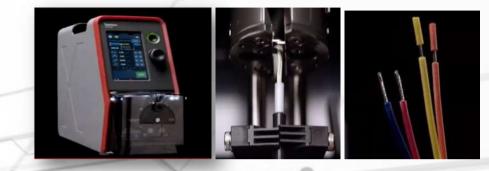

#### **ELCOMPONICS STRENGTH**

- Fully Automatic Cutting, Stripping & Crimping Machines along with
  - Tinning & Twisting module
  - Seal insertion module
  - with Wire dispensing & bundling system

• Semi Automatic crimping machines including special one for power cable lugs up to 5 Tons

 Automatic Ferrule Crimping – Fast Ferrule crimping up to 1200 nos / hr with automatic stripping & ferrule feeding

• Programmable Wire stripping & Twisting machine (for multicore cables) with large processing range