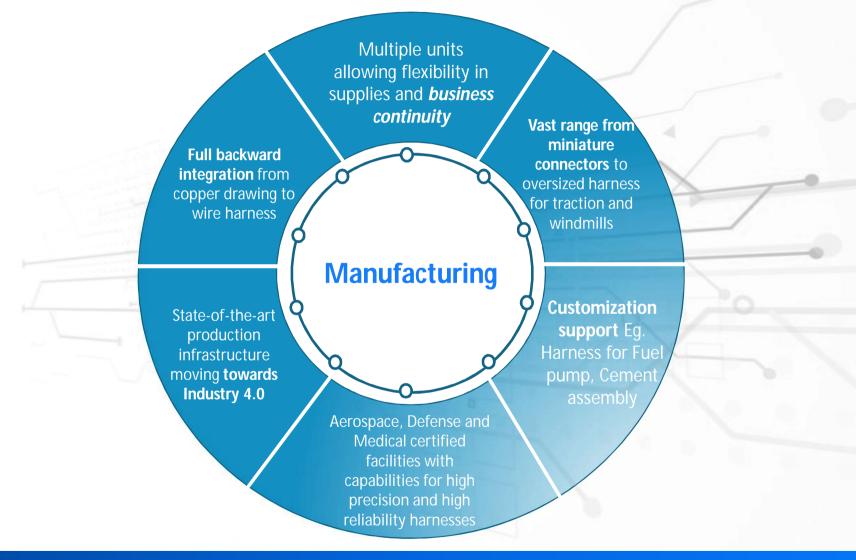

# **ELCOMPONICS STRENGTH**

#### **ELCOMPONICS STRENGTH**

#### **ELCOMPONICS STRENGTH**

- Fully Automatic Cutting, Stripping & Crimping Machines along with
  - Tinning & Twisting module
  - Seal insertion module
  - with Wire dispensing & bundling system

• Semi Automatic crimping machines including special one for power cable lugs up to 5 Tons