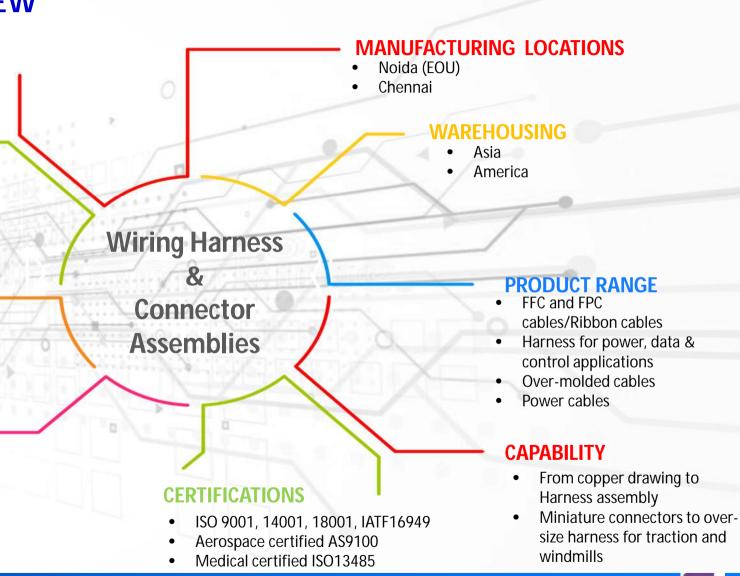

sia & America
- Annual Turnover: Rs.300 Cr (avg. last 3 years) CAGR @ 20% (last 10 years)
- Total Number of Employees: 1000+, Manufacturing Area 3,25,000 sq. feet





# **EL GROUP HISTORY & MILESTONE**



I

#### **EL GROUP PAN INDIA PRESENCE**

- 6 Factory Locations (Pan India Presence)
- Total Area: 150,000 +Sq ft
- Total Manpower: 1200+



#### **EL GROUP GLOBAL FOOTPRINTS**



# **ELCOMPONICS OVERVIEW**

#### ACHIEVEMENTS

- 2 Star Export House
- Presidents Awards:
  - Niryat Shree Gold Award (2005)
  - Outstanding MSME Award (2010)

#### **SERVICES OFFERED**

- Alternate source
   development
- Cost Optimization
- Design, development & manufacturing of Wire Harness
- On-Site / Off-site VMI
- Value Engineering

#### **FACILITIES**

- 325,000 sq ft manufacturing area
- 500+ employees



# **ELCOMPONICS- CUSTOMER BASE**





# **ELCOMPONICS- PRODUCT DIVERSITY OF CABLE HARNESSES**

Cable assemblies within Elcomponics can be grouped into 5 main categories:-



Wiring Harnesses

1940990 Jo

Lead Wire Assemblies



Battery Connector Assemblies



**Power Cable Assemblies** 



Networking & Communication Cable Assemblies

# **ELCOMPONICS- CERTIFICATIONS**

#### System Certifications

- AS9100D Aerospace
- IATF16949 Automotive
- ISO13485 Medical
- ISO 9001 <u>QMS</u>
- ISO 14001 *EMS*
- ISO 45001 *OHSAS*

#### **Product Certification**

- UL Registered (American Standards)
- CSA Approved (Canadian Standards)

ISI Approved (Indian Standard)

CE

- GOST R (Russian Standards) (European Standards)
- IPC Membership ID : 1715389







# **ELCOMPONICS STRENGTH**



#### **ELCOMPONIC