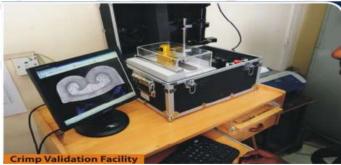

1060 VAC / 1500 VDC)

- Modular Wiring Harness Test System (NT600) (Up to 1024 test points in the base unit, expandable to additional units up to max. 5120 test points)
- Crimp Profile Projector/Crimp Validation Equipment

#### **ELCOMPONICS- QUALITY ASSURANCE LABORATORY**

**RoHS Analyser** 

Power Cord Abrupt Pull tester

Crimp Profile Projector/Crimp Validation Equipment

Wires & cables Concentrity Tester

UTM Machine (Universal Tensile Machine)