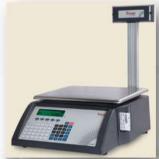

# **ELCOMPONICS PACKAGING STRENGTH**

• IoT based Bar Code controlled weighing scales

• Automatic cutting and strapping machines

Automatic Shrink Wrapping machine