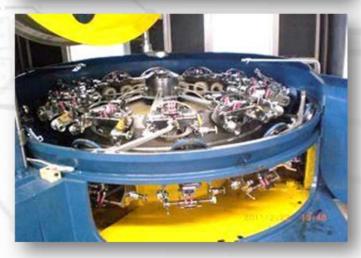

#### Braiding Machine

The High speed 16 Carrier **Braiding machine** adopts the frequency conversion technology, programmable logic controller with touching screen and has advanced as stepless speed adjusting, controllable tension adjusting, auto-lubricating with timing and quantitative and comprehensive faulty protection.

#### Maximum speed 150 r.p.m. Max. outer dia.14mm,apply to copper wire and tinned wire

High Speed Braiding Machine
Number of bobbin
Braiding form
Braiding direction
Bobbin speed
Braiding pitch

Specification 16 2 over 2 Vertical 150r.p.m.(Max.) 3.2-65mm