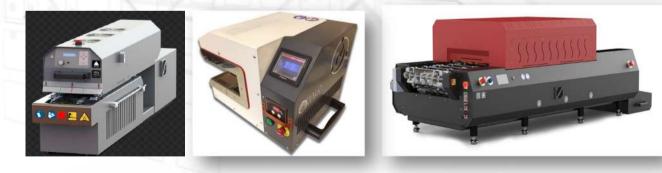

VERY STRONG POKA YOKE – PRAISED BY BLOOM QUALITY

• Conveyorised and static board assembly

Heat shrinking tube assembly with Hot Air & IR based machine