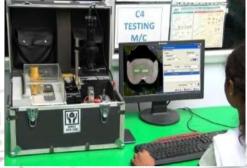

1060 VAC / 1500 VDC)

- Modular Wiring Harness Test System (NT600) (Up to 1024 test points in the base unit, expandable to additional units up to max. 5120 test points)
- Crimp Profile Projector/Crimp Validation Equipment

#### **ELCOMPONICS- QUALITY ASSURANCE LABORATORY**

**RoHS Analyser** 

Power Cord Abrupt Pull tester

Crimp Profile Projector/Crimp Validation Equipment

Wires & cables Concentrity Tester

UTM Machine (Universal Tensile Machine)