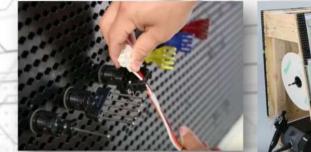

• Improved Cable Tie cutting tensioner gun – with Ergonomic design & Slip-proof handle for a comfortable & secure grip

• **Board Assembly through Guided Assembly- CirrisTester** This system guides to identify the next point of assembly thru SMT LED on the board (LED lights up at a particular point as shown when the respective wire touches the Common Pin on Board )