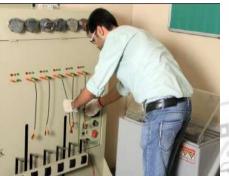

# **ELCOMPONICS QUALITY & RELIABILITY**

• Continuity testers (Electrical parameters) (Continuity test, short-circuit test and component test (Optional: High current test up to 2 ADC High voltage test 1500 VDC Dielectric strength test up to

1060 VAC / 1500 VDC)

- Modular Wiring Harness Test System (NT600) (Up to 1024 test points in the base unit, expandable to additional units up to max. 5120 test points)
- Crimp Profile Projector/Crimp Validation Equipment