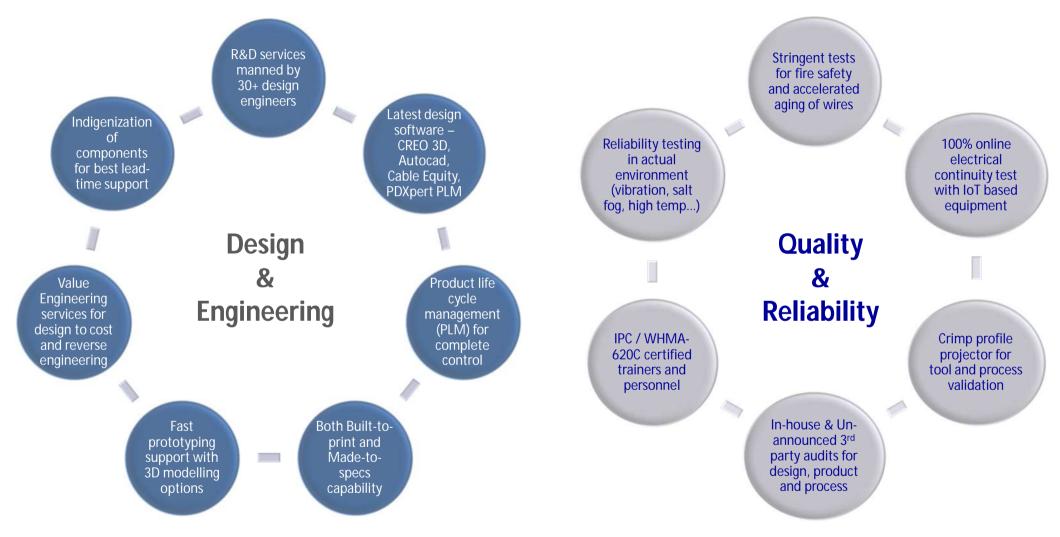

# **ELCOMPONICS STRENGTH**

#### **ELCOMPONICS STRENGTH**

#### **ELCOMPONICS STRENGTH**

- Fully Automatic Cutting, Stripping & Crimping Machines along with
  - Tinning & Twisting module
  - Seal insertion module
  - with Wire dispensing & bundling system

• Semi Automatic crimping machines including special one for power cable lugs up to 5 Tons