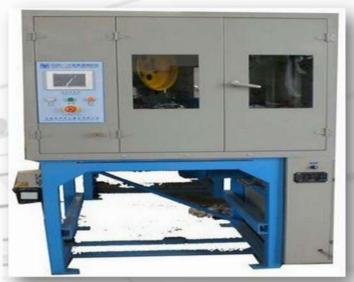

#### Braiding Machine

The High speed 16 Carrier **Braiding machine** adopts the frequency conversion technology, programmable logic controller with touching screen and has advanced as stepless speed adjusting, controllable tension adjusting, auto-lubricating with timing and quantitative and comprehensive faulty protection.

#### Maximum speed 150 r.p.m. Max. outer dia.14mm,apply to copper wire and tinned wire

High Speed Braiding Machine
Number of bobbin
Braiding form
Braiding direction
Bobbin speed
Braiding pitch

Specification 16 2 over 2 Vertical 150r.p.m.(Max.) 3.2-65mm