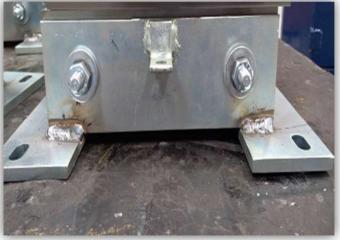

#### **TIG WELDING**

We are certified with EN ISO 9606 for both MIG and TIG welding. Our welding team consist of 10 qualified welders with certification.

#### **MIG WELDING**

We use TIG welding for copper and Aluminum and MIG for Mild steel.