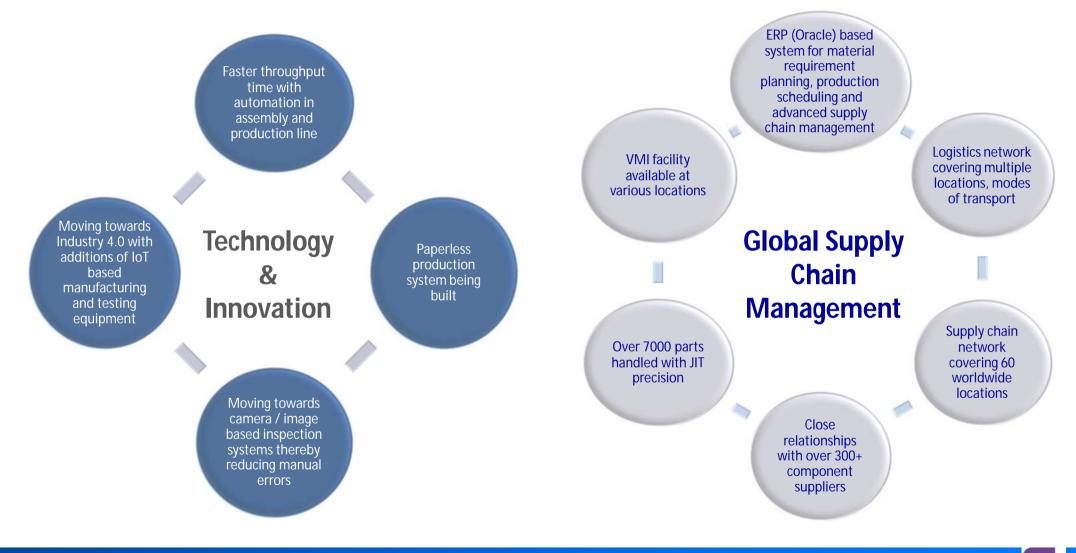

# **ELCOMPONICS STRENGTH**

#### **ELCOMPONICS STRENGTH**

#### **ELCOMPONICS STRENGTH**

- Fully Automatic Cutting, Stripping & Crimping Machines along with
  - Tinning & Twisting module
  - Seal insertion module
  - with Wire dispensing & bundling system

• Semi Automatic crimping machines including special one for power cable lugs up to 5 Tons