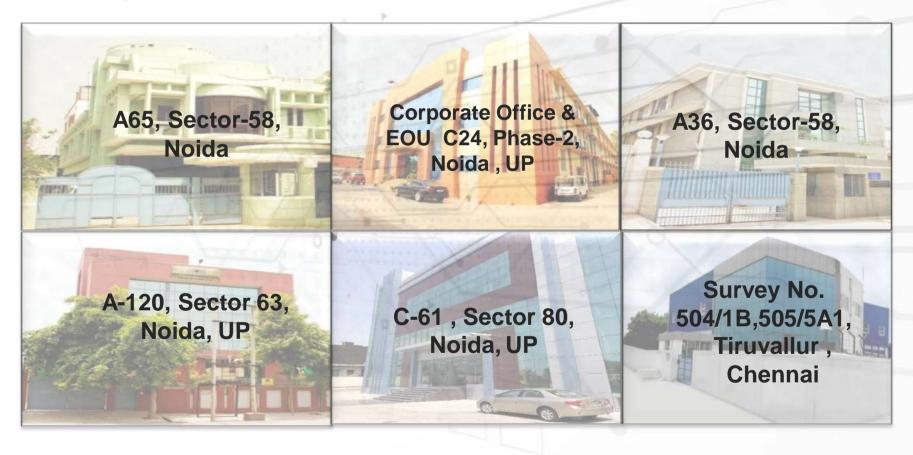

#### **EL GROUP PAN INDIA PRESENCE**

- 6 Factory Locations (Pan India Presence)
- Total Area: 150,000 +Sq ft
- Total Manpower: 1200+