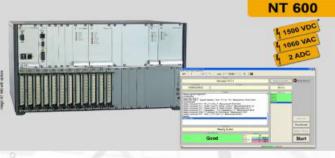

1060 VAC / 1500 VDC)

- Modular Wiring Harness Test System (NT600) (Up to 1024 test points in the base unit, expandable to additional units up to max. 5120 test points)
- Crimp Profile Projector/Crimp Validation Equipment